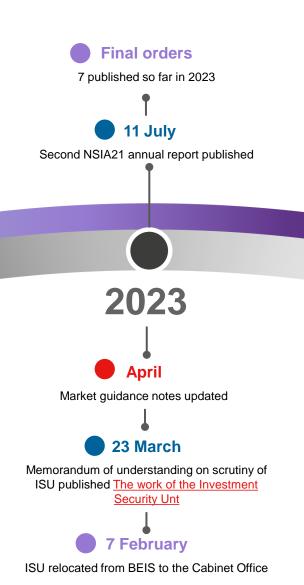

# National Security and Investment Act 2021

19 July

First set of market guidance notes published. Based on notifications received in first six months of the regime

First NSIA21 annual report published.
Only covered 3-month period 4 January to
31 March 2022

#### Find out more here

2023 and beyond