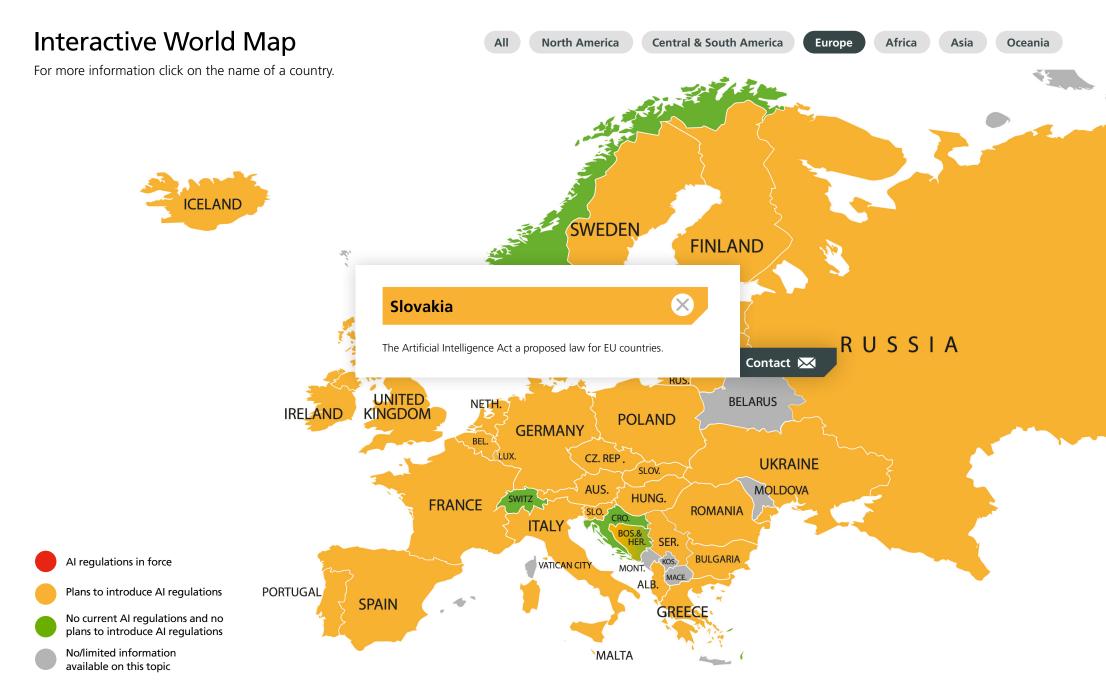

Read more

Contact 🔀

Al regulations in force

Plans to introduce AI regula

No current AI regulations and no plans to introduce AI regulations

No/limited information available on this topic

No/limited information available on this topic