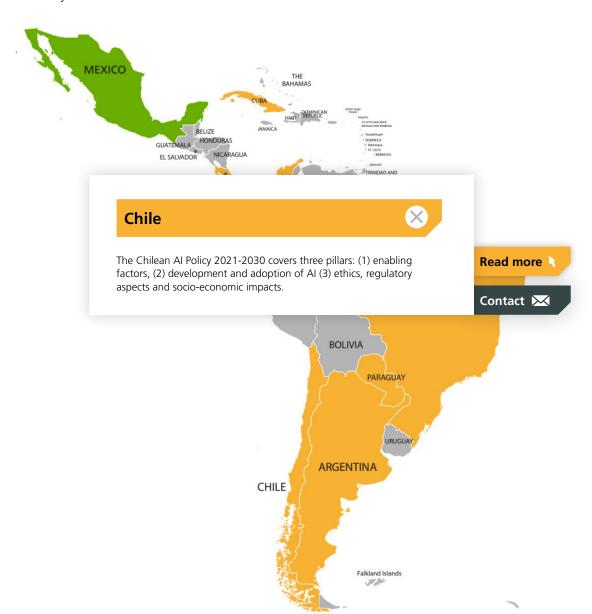

# Interactive World Map

For more information click on the name of a country.

THE BAHAMAS GUATEMALA HONDURAS EL SALVADOR NICARAG COSTA VENEZUELA PANAMA GUYANA French Guiana **COLOMBIA ECUADOR PERU** BRAZIL BOLIVIA **ARGENTINA** CHILE Falkland Islands

#### **Interactive World Map**

For more information click on the name of a country.

GUATEMALA HONDURAS EL SALVADOR NICARAG COSTA Guatemala No/limited information on this topic Contact 🔀 BRAZIL BOLIVIA **ARGENTINA** CHILE Falkland Islands 312