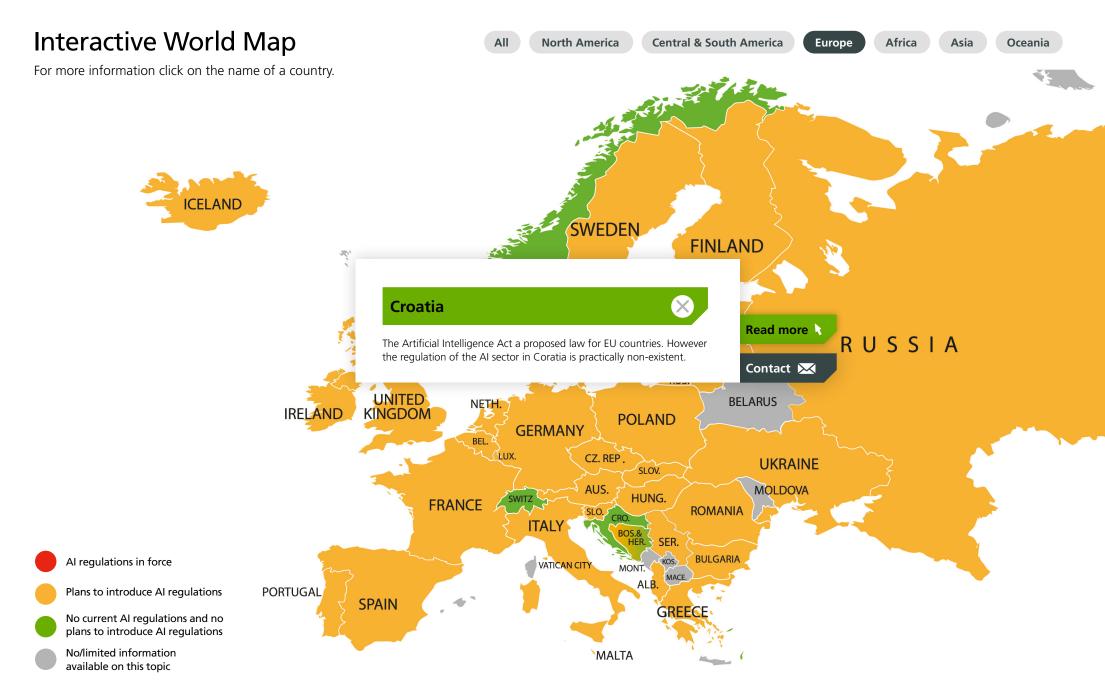

Read more

Contact 🔀

Al regulations in force

Plans to introduce AI regula

No current AI regulations and no plans to introduce AI regulations

No/limited information available on this topic

No/limited information available on this topic