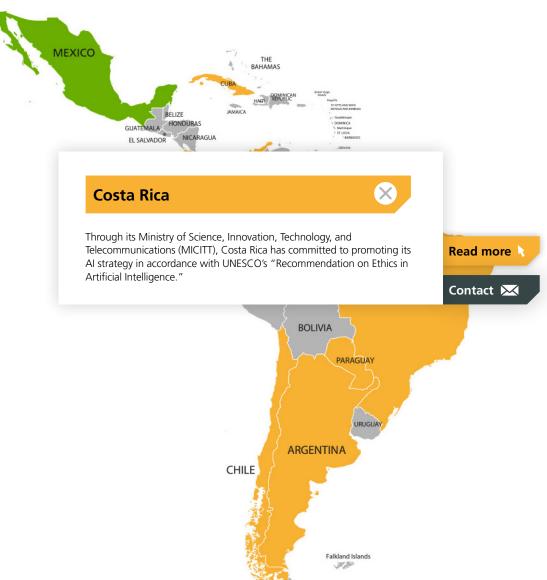

# Interactive World Map

For more information click on the name of a country.

THE BAHAMAS GUATEMALA HONDURAS EL SALVADOR NICARAG COSTA VENEZUELA PANAMA GUYANA French Guiana **COLOMBIA ECUADOR PERU** BRAZIL BOLIVIA **ARGENTINA** CHILE Falkland Islands