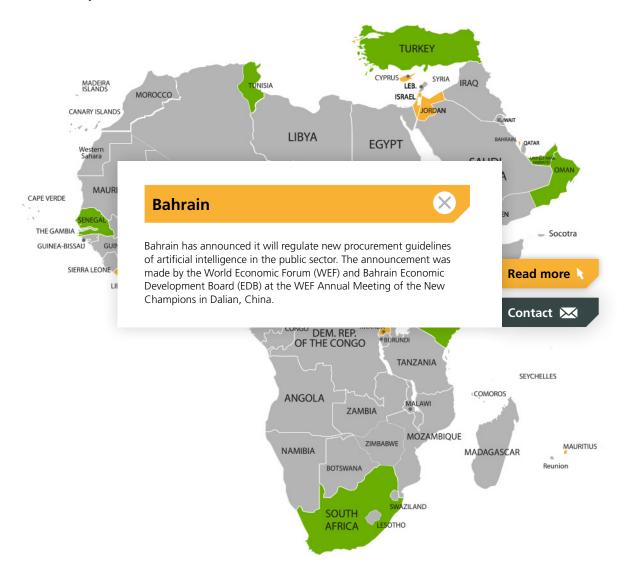

## Interactive World Map

For more information click on the name of a country.

TURKEY CYPRUS LEB. MADEIRA ISLANDS MOROCCO ISRAEL CANARY ISLANDS LIBYA **EGYPT** Western Sahara **SAUDI** MAUR CAPE VERDE **Jordan** Socotra GUINEA-BISSAU The cabinet of Jordan's Ministry of Digital Economy and Entrepreneurship approved the "National Charter of Ethics for Artificial Read more SIERRA LEONE Intelligence." The charter will call for Jordan to develop a national strategy and regulatory regime for the deployment of AI technology. Contact 🔀 CONGO DEM. REP. RWANDA \*BURUNDI OF THE CONGO **TANZANIA** SEYCHELLES COMOROS **ANGOLA** MALAWI ZAMBIA MOZAMBIQUE ZIMBABWE MAURITIUS NAMIBIA MADAGASCAR Reunion BOTSWANA