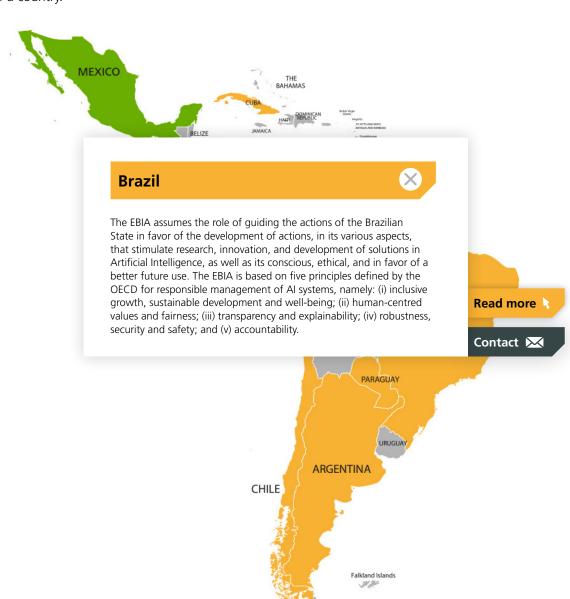

# Interactive World Map

For more information click on the name of a country.

THE BAHAMAS GUATEMALA HONDURAS EL SALVADOR NICARAG COSTA VENEZUELA PANAMA GUYANA French Guiana **COLOMBIA ECUADOR PERU** BRAZIL BOLIVIA **ARGENTINA** CHILE Falkland Islands

#### **Interactive World Map**

For more information click on the name of a country.

GUATEMALA HONDURAS EL SALVADOR NICARAG COSTA Guatemala No/limited information on this topic Contact 🔀 BRAZIL BOLIVIA **ARGENTINA** CHILE Falkland Islands 312