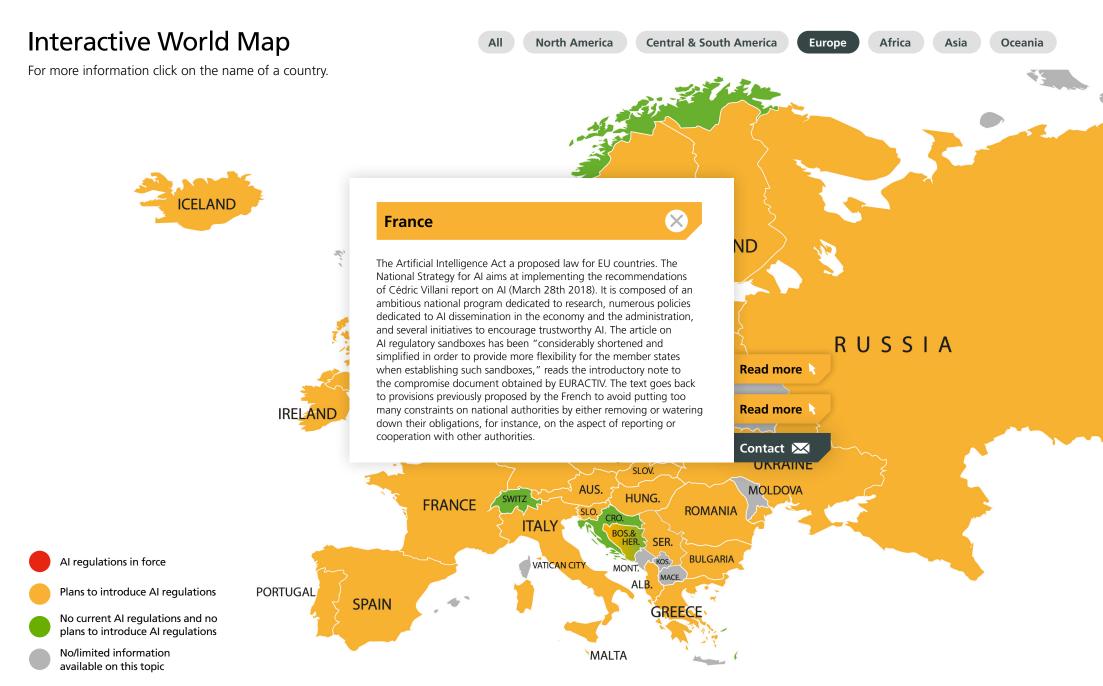

#### **Interactive World Map**

For more information click on the name of a country.

**North America** 

**Central & South America** 

Europe

- Al regulations in force
- Plans to introduce AI regulations
- No current AI regulations and no plans to introduce AI regulations
- No/limited information available on this topic