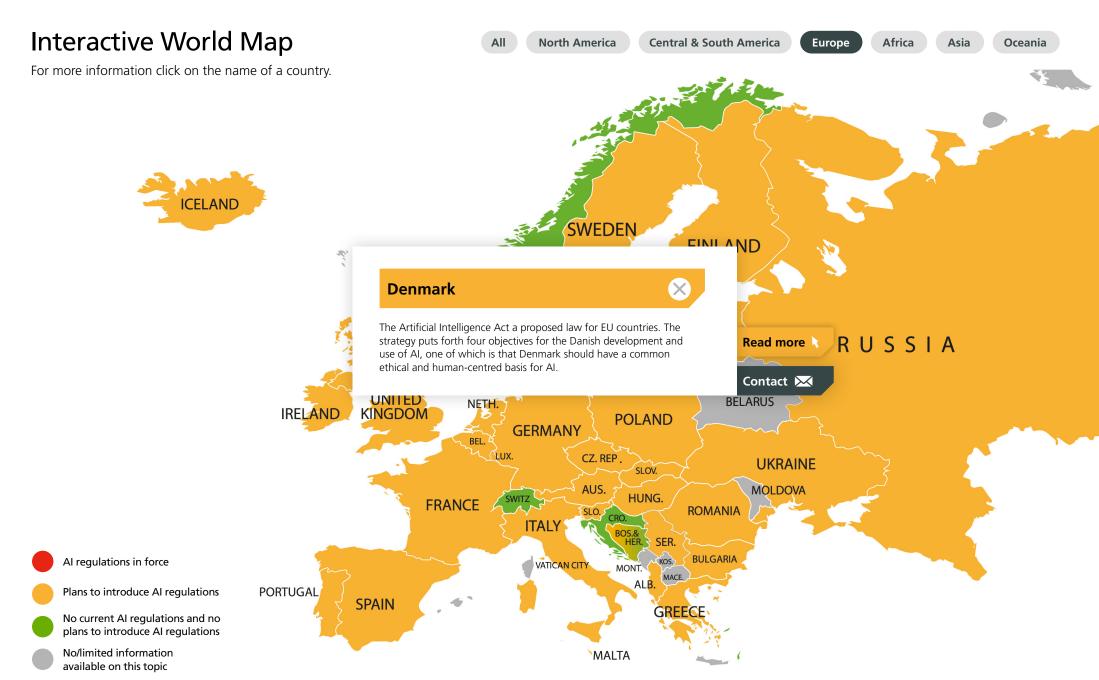

Read more

Contact 🔀

Al regulations in force

Plans to introduce AI regula

No current AI regulations and no plans to introduce AI regulations

No/limited information available on this topic

No/limited information available on this topic