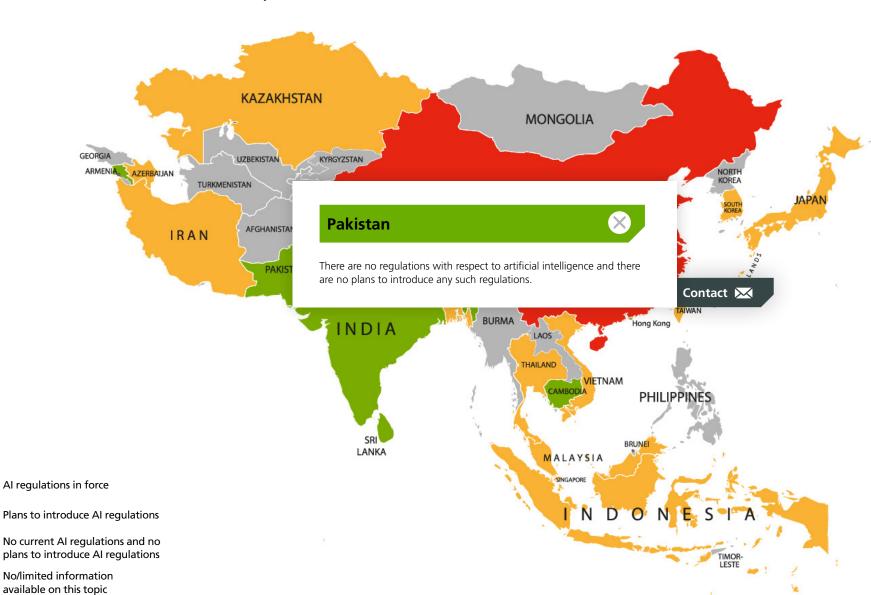

# **Interactive World Map**

For more information click on the name of a country.

No/limited information available on this topic

Asia

Oceania

Plans to introduce AI regulations

No current AI regulations and no
plans to introduce AI regulations

Asia

Oceania