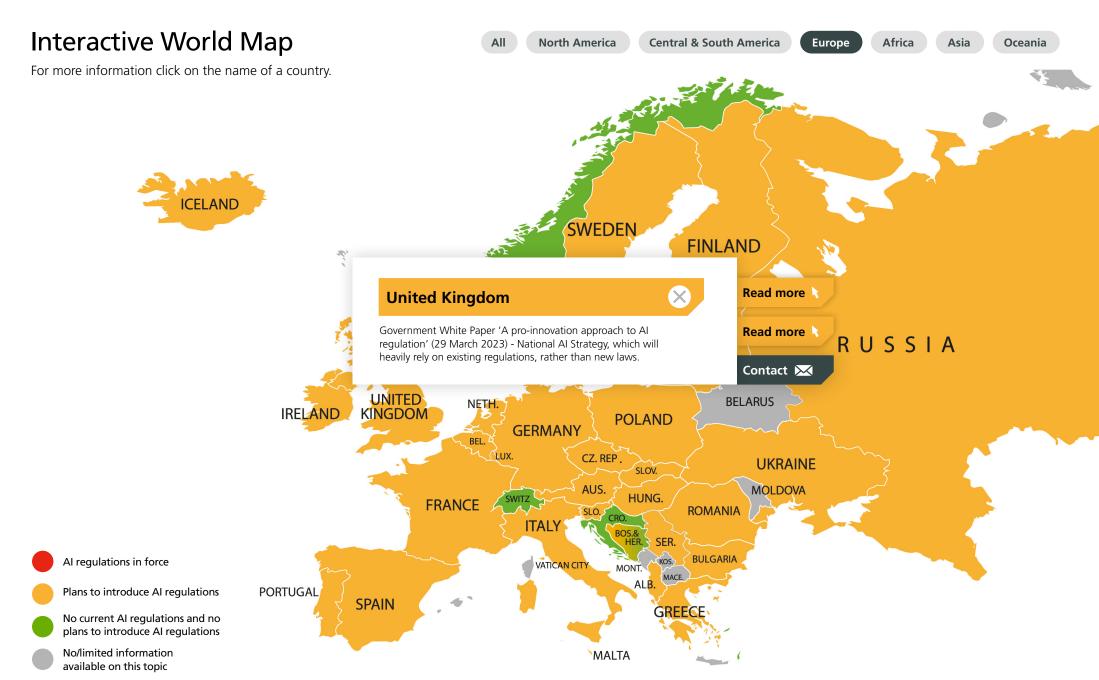

#### **Interactive World Map**

For more information click on the name of a country.

**North America** 

**Central & South America** 

Europe

- Al regulations in force
- Plans to introduce AI regulations
- No current AI regulations and no plans to introduce AI regulations
- No/limited information available on this topic