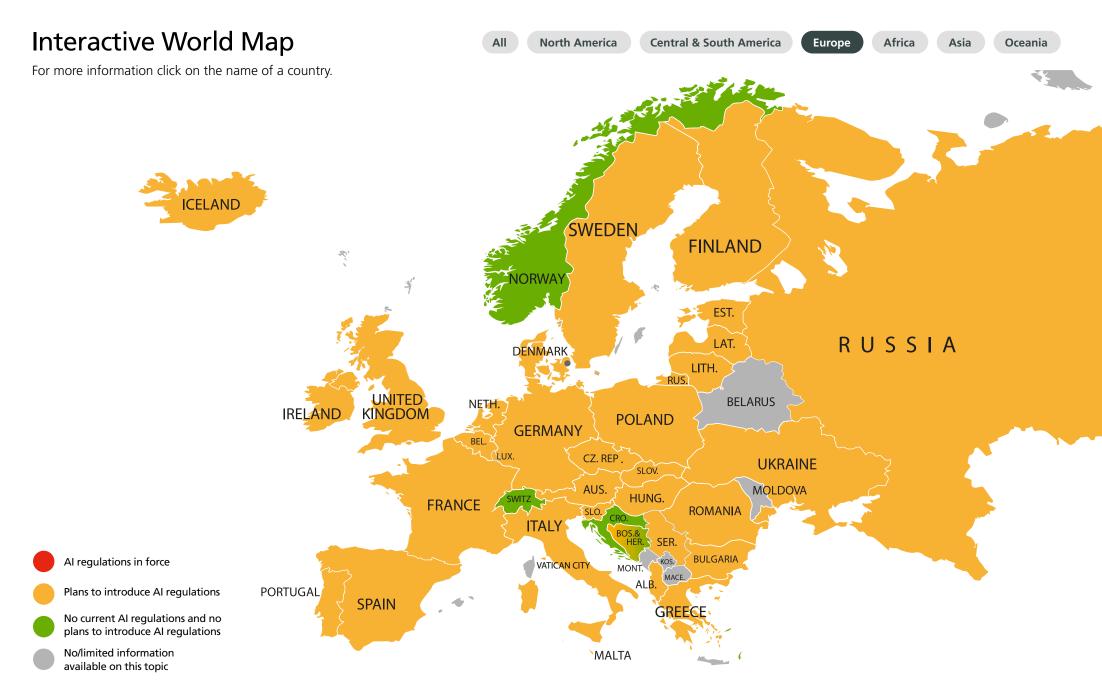

#### **Interactive World Map**

For more information click on the name of a country.

**North America** 

**Central & South America** 

Europe

- Al regulations in force
- Plans to introduce AI regulations
- No current AI regulations and no plans to introduce AI regulations
- No/limited information available on this topic