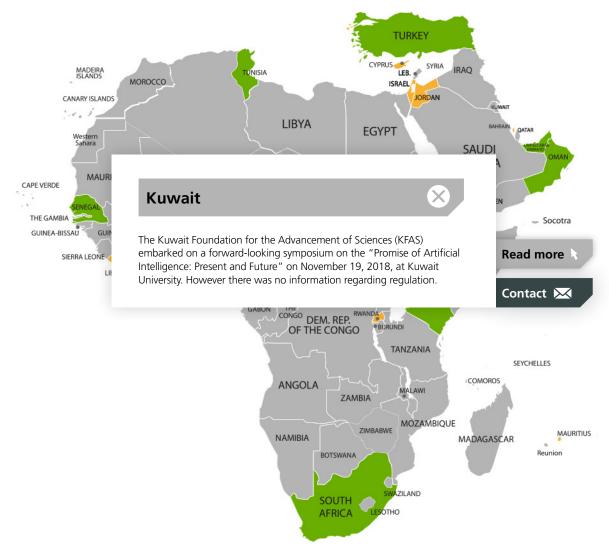

## Interactive World Map

For more information click on the name of a country.

TURKEY CYPRUS LEB. MADEIRA ISLANDS MOROCCO ISRAEL CANARY ISLANDS LIBYA **EGYPT** Western Sahara **SAUDI** MAUR CAPE VERDE **Jordan** Socotra GUINEA-BISSAU The cabinet of Jordan's Ministry of Digital Economy and Entrepreneurship approved the "National Charter of Ethics for Artificial Read more SIERRA LEONE Intelligence." The charter will call for Jordan to develop a national strategy and regulatory regime for the deployment of AI technology. Contact 🔀 CONGO DEM. REP. RWANDA \*BURUNDI OF THE CONGO **TANZANIA** SEYCHELLES COMOROS **ANGOLA** MALAWI ZAMBIA MOZAMBIQUE ZIMBABWE MAURITIUS NAMIBIA MADAGASCAR Reunion BOTSWANA