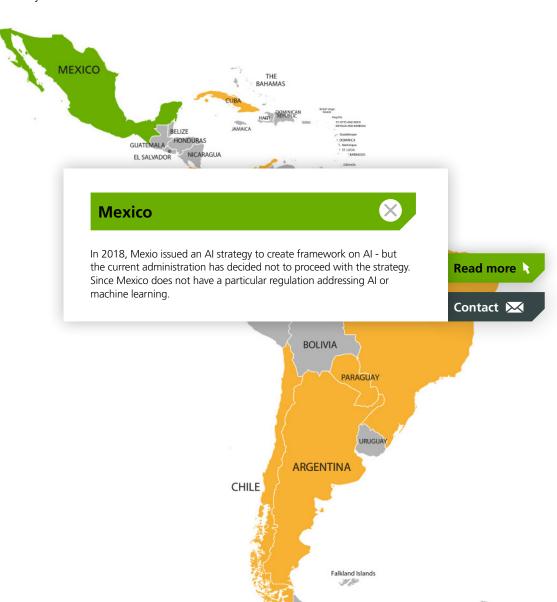

# Interactive World Map

For more information click on the name of a country.

THE BAHAMAS GUATEMALA HONDURAS EL SALVADOR NICARAG COSTA VENEZUELA PANAMA GUYANA French Guiana **COLOMBIA ECUADOR PERU** BRAZIL BOLIVIA **ARGENTINA** CHILE Falkland Islands