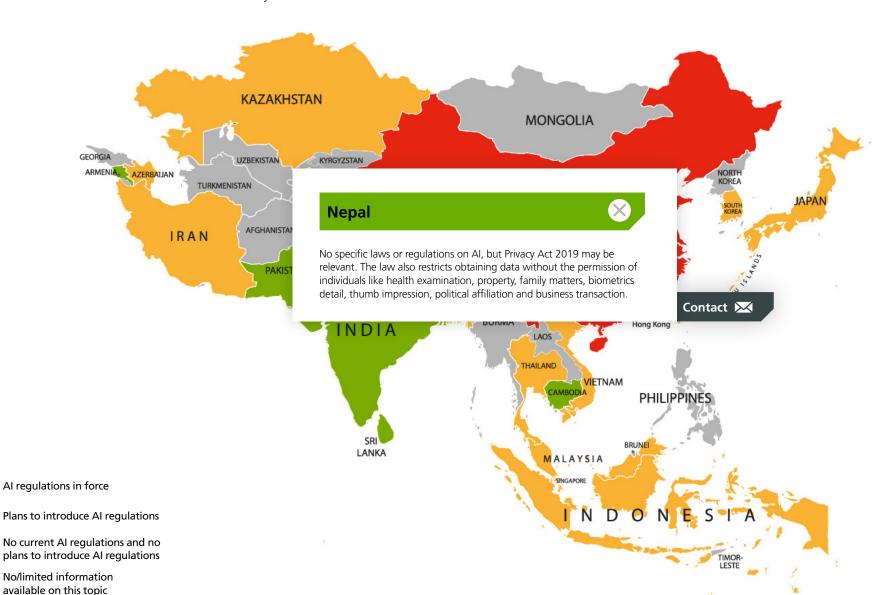

# **Interactive World Map**

For more information click on the name of a country.

No/limited information available on this topic

Asia

Oceania

Plans to introduce AI regulations

No current AI regulations and no
plans to introduce AI regulations

Asia

Oceania