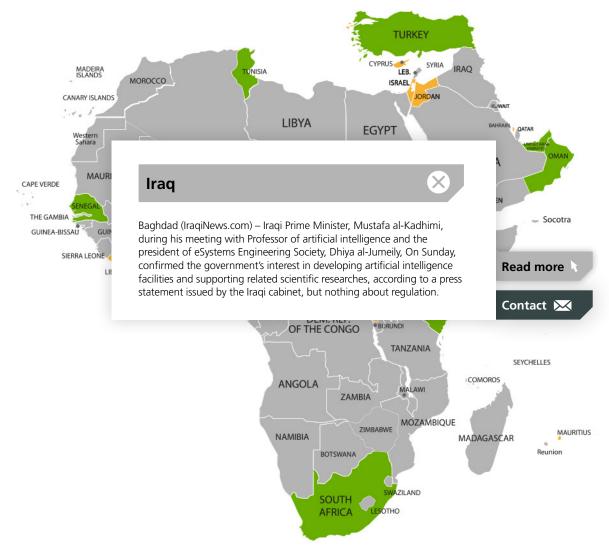

## Interactive World Map

For more information click on the name of a country.

TURKEY CYPRUS LEB. MADEIRA ISLANDS MOROCCO ISRAEL CANARY ISLANDS LIBYA **EGYPT** Western Sahara **SAUDI** MAUR CAPE VERDE **Jordan** Socotra GUINEA-BISSAU The cabinet of Jordan's Ministry of Digital Economy and Entrepreneurship approved the "National Charter of Ethics for Artificial Read more SIERRA LEONE Intelligence." The charter will call for Jordan to develop a national strategy and regulatory regime for the deployment of AI technology. Contact 🔀 CONGO DEM. REP. RWANDA \*BURUNDI OF THE CONGO **TANZANIA** SEYCHELLES COMOROS **ANGOLA** MALAWI ZAMBIA MOZAMBIQUE ZIMBABWE MAURITIUS NAMIBIA MADAGASCAR Reunion BOTSWANA