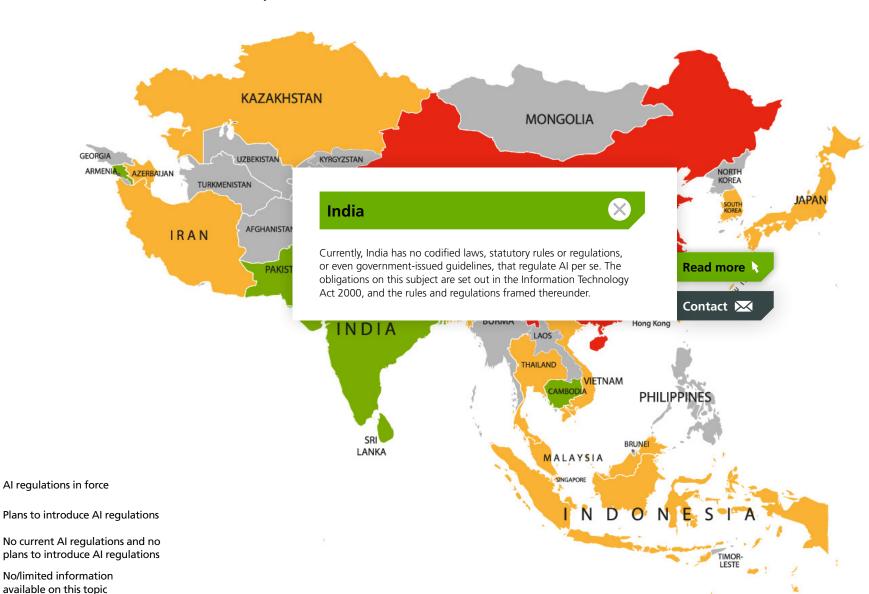

## **Interactive World Map**

For more information click on the name of a country.

Asia

Oceania