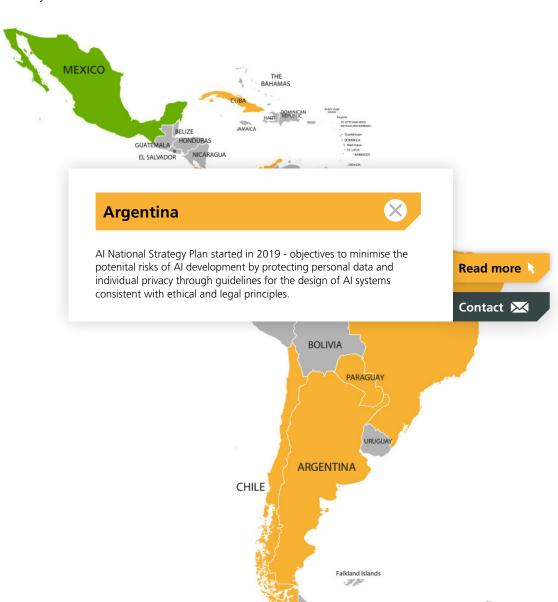

# Interactive World Map

For more information click on the name of a country.

THE BAHAMAS GUATEMALA HONDURAS EL SALVADOR NICARAG COSTA VENEZUELA PANAMA GUYANA French Guiana **COLOMBIA ECUADOR PERU** BRAZIL BOLIVIA **ARGENTINA** CHILE Falkland Islands