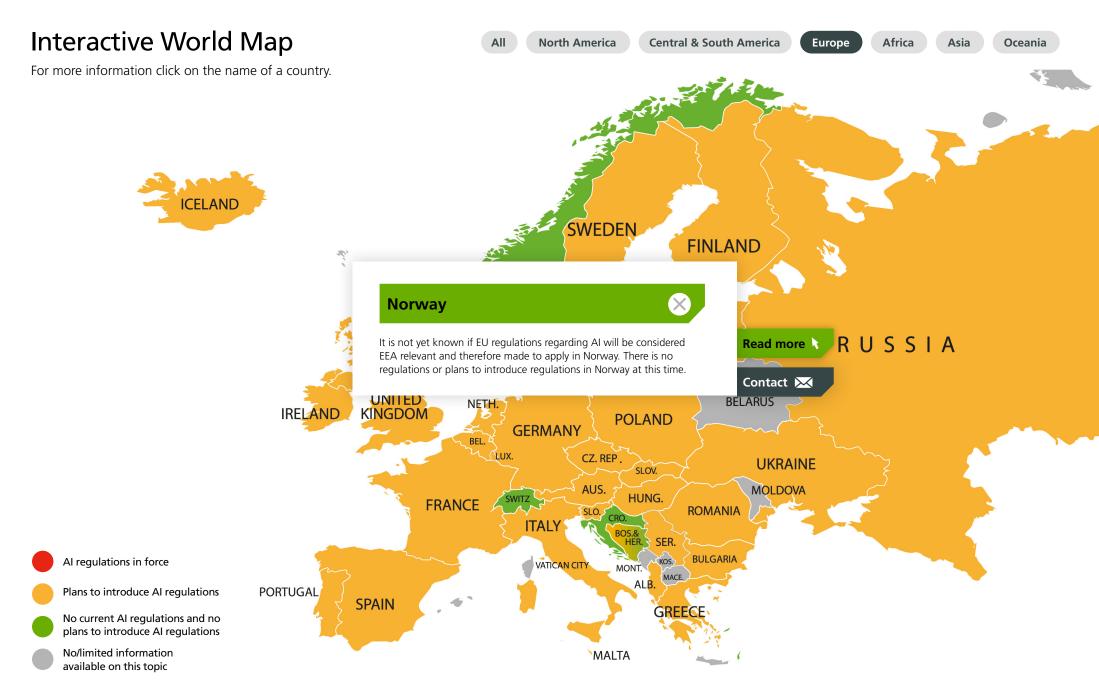

Read more

Contact 🔀

Al regulations in force

Plans to introduce AI regula

No current AI regulations and no plans to introduce AI regulations

No/limited information available on this topic

No/limited information available on this topic