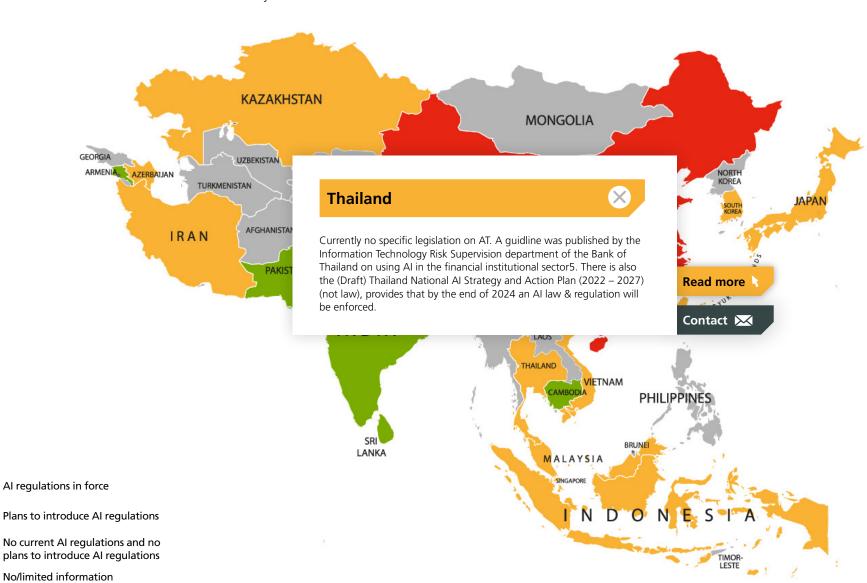

# Interactive World Map

For more information click on the name of a country.

Asia

Oceania