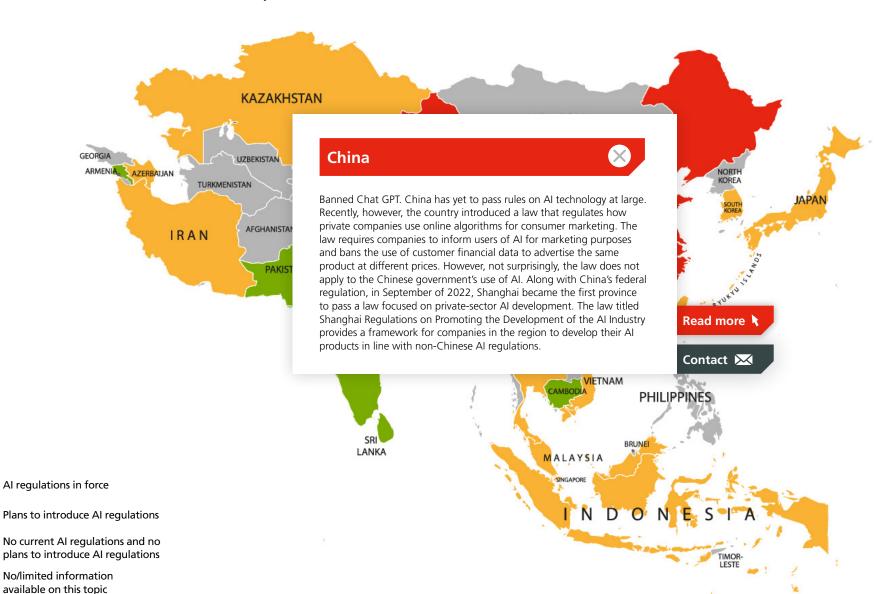

# **Interactive World Map**

For more information click on the name of a country.

No/limited information available on this topic

Asia

Oceania

Plans to introduce AI regulations

No current AI regulations and no
plans to introduce AI regulations

Asia

Oceania