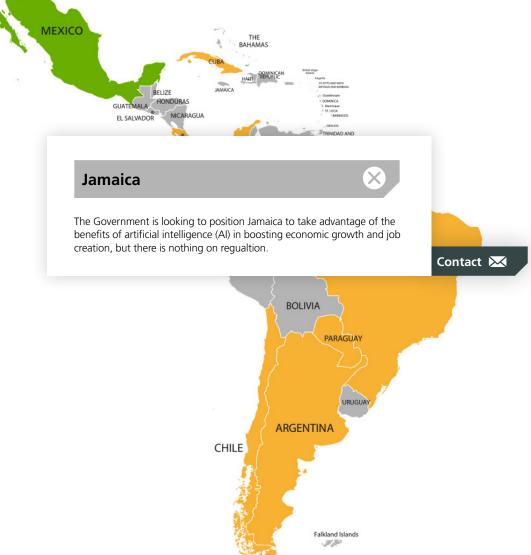

# Interactive World Map

For more information click on the name of a country.

THE BAHAMAS GUATEMALA HONDURAS EL SALVADOR NICARAG COSTA VENEZUELA PANAMA GUYANA French Guiana **COLOMBIA ECUADOR PERU** BRAZIL BOLIVIA **ARGENTINA** CHILE Falkland Islands