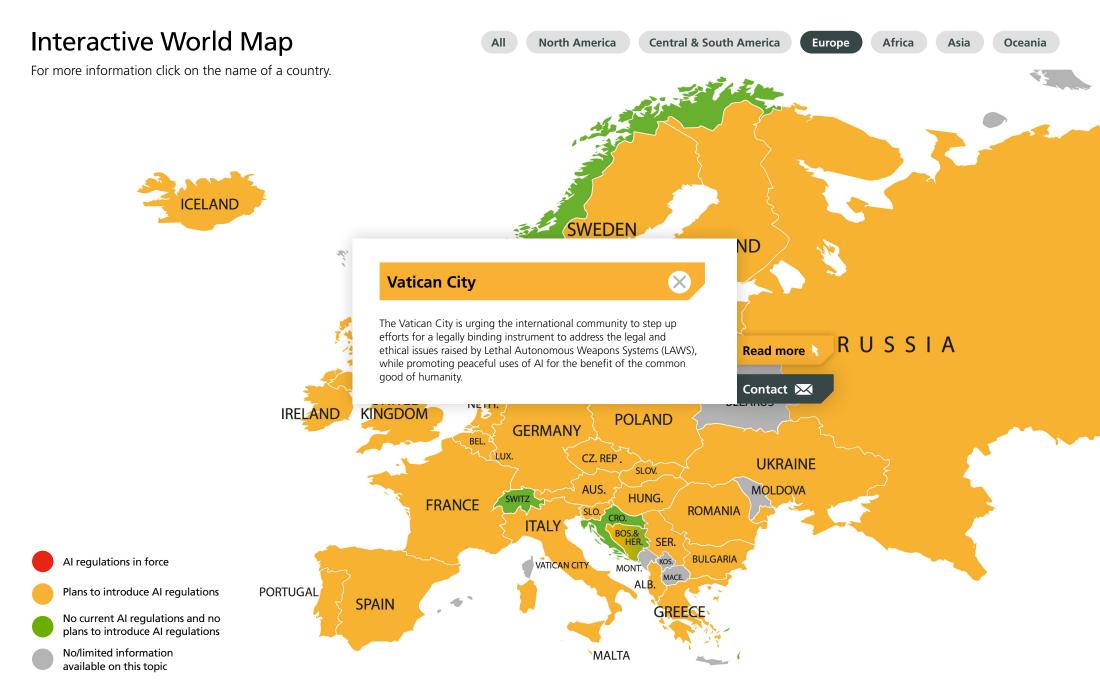

#### **Interactive World Map**

For more information click on the name of a country.

**North America** 

**Central & South America** 

Europe

- Al regulations in force
- Plans to introduce AI regulations
- No current AI regulations and no plans to introduce AI regulations
- No/limited information available on this topic