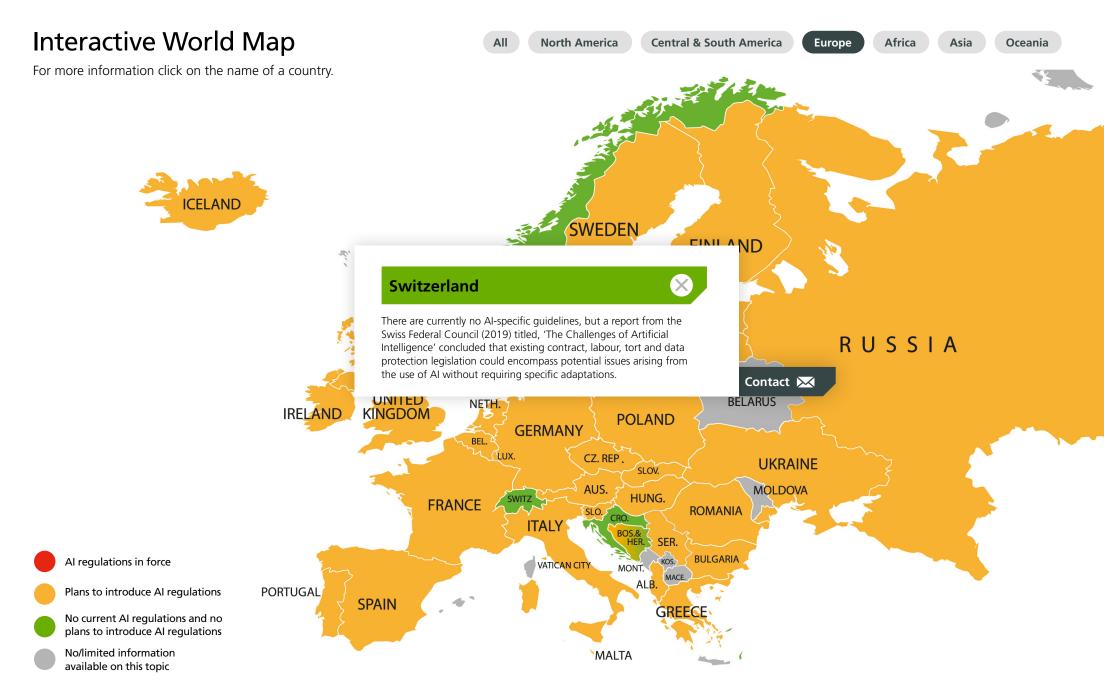

#### **Interactive World Map**

For more information click on the name of a country.

**North America** 

**Central & South America** 

Europe

- Al regulations in force
- Plans to introduce AI regulations
- No current AI regulations and no plans to introduce AI regulations
- No/limited information available on this topic