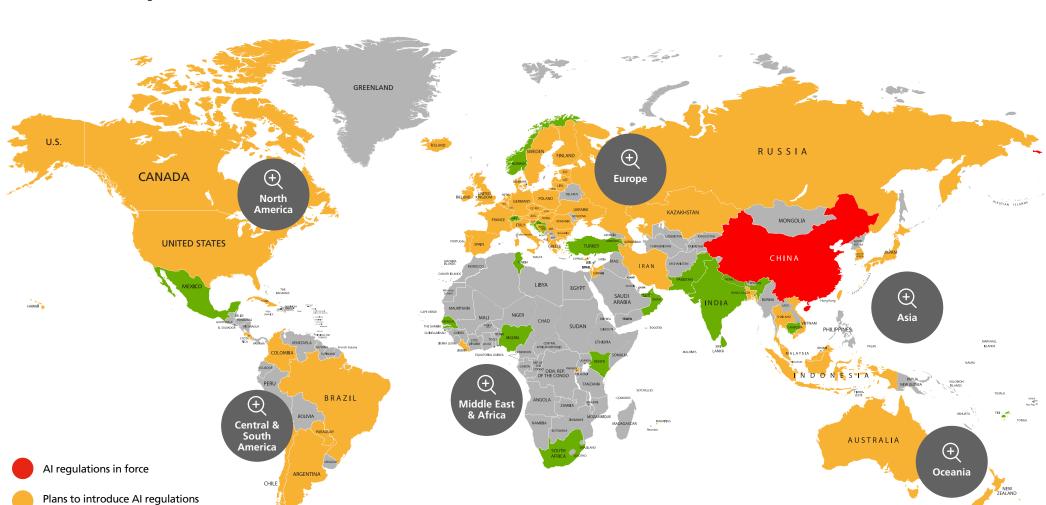

# Interactive World Map

No current AI regulations and no plans to introduce AI regulations

No/limited information available on this topic

For more information on a particular region click zoom icons or use the menu to navigate.

**North America** 

**Central & South America** 