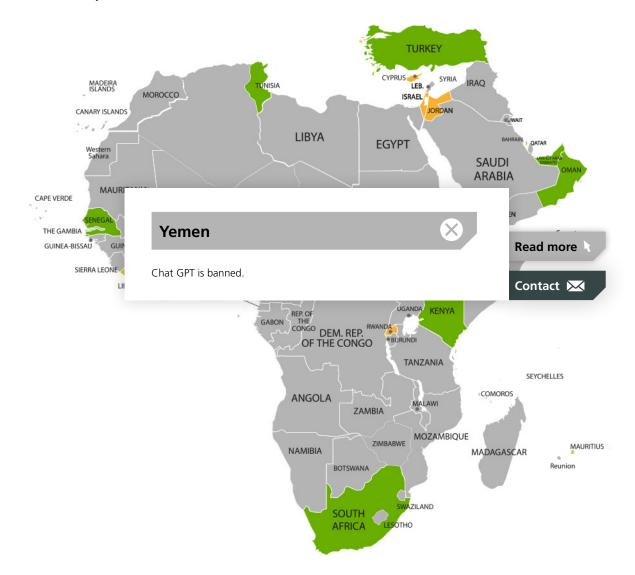

Interactive World Map

For more information click on the name of a country.





No/limited information available on this topic

Plans to introduce AI regulations

No current AI regulations and no plans to introduce AI regulations



#### **Interactive World Map**

For more information click on the name of a country.





No/limited information available on this topic

Plans to introduce AI regulations

No current AI regulations and no plans to introduce AI regulations



#### **Interactive World Map**

For more information click on the name of a country.





No/limited information available on this topic

Plans to introduce AI regulations

No current AI regulations and no plans to introduce AI regulations



# Interactive World Map

For more information click on the name of a country.







Asia

Oceania

## Interactive World Map

For more information click on the name of a country.

TURKEY

MADEIRA ISLANDS

MOROCCO

CANARY ISLANDS

**Central & South America** 

Europe

**Africa** 

LIBYA **EGYPT** Western Sahara **SAUDI** MAUR CAPE VERDE **Egypt** Socotra GUINEA-BISSAU The national strategy for artificial intelligence in Egypt is based on 3 main axes, with education and training, then making practical use of Read more SIERRA LEONE the volume of dense data in Egypt and making that data available to the private sector. However there has not been comment on regulation. Contact 🔀

All

**North America** 



Al regulations in force

Plans to introduce AI regulations

No current AI regulations and no plans to introduce AI regulations

No/limited information available on this