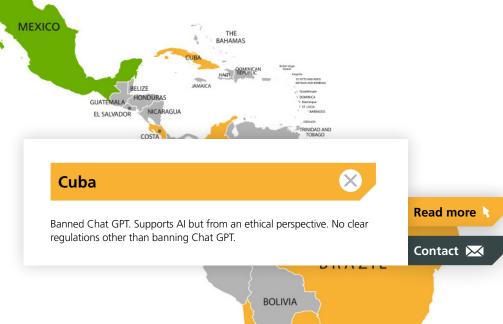

# Interactive World Map

For more information click on the name of a country.

THE BAHAMAS GUATEMALA HONDURAS EL SALVADOR NICARAG COSTA VENEZUELA PANAMA GUYANA French Guiana **COLOMBIA ECUADOR PERU** BRAZIL BOLIVIA **ARGENTINA** CHILE Falkland Islands

#### **Interactive World Map**

For more information click on the name of a country.

GUATEMALA HONDURAS EL SALVADOR NICARAG COSTA Guatemala No/limited information on this topic Contact 🔀 BRAZIL BOLIVIA **ARGENTINA** CHILE Falkland Islands 312