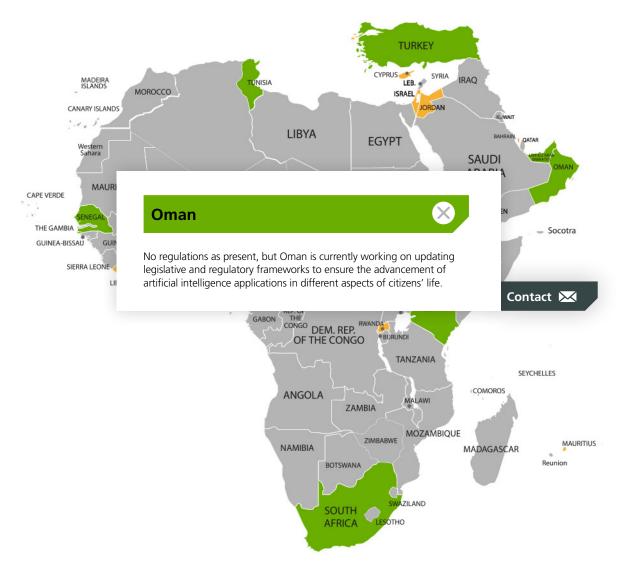

Interactive World Map

For more information click on the name of a country.





No/limited information available on this topic

Plans to introduce AI regulations

No current AI regulations and no plans to introduce AI regulations



## Interactive World Map

For more information click on the name of a country.





No/limited information available on this topic

Plans to introduce AI regulations

No current AI regulations and no plans to introduce AI regulations



#### **Interactive World Map**

For more information click on the name of a country.





No/limited information available on this topic

Plans to introduce AI regulations

No current AI regulations and no plans to introduce AI regulations



#### **Interactive World Map**

For more information click on the name of a country.





No/limited information available on this topic

Plans to introduce AI regulations

No current AI regulations and no plans to introduce AI regulations



# Interactive World Map

For more information click on the name of a country.







Asia

Oceania

## Interactive World Map

For more information click on the name of a country.

TURKEY

MADEIRA ISLANDS

MOROCCO

CANARY ISLANDS

**Central & South America** 

Europe

**Africa** 

LIBYA **EGYPT** Western Sahara **SAUDI** MAUR CAPE VERDE **Egypt** Socotra GUINEA-BISSAU The national strategy for artificial intelligence in Egypt is based on 3 main axes, with education and training, then making practical use of Read more SIERRA LEONE the volume of dense data in Egypt and making that data available to the private sector. However there has no