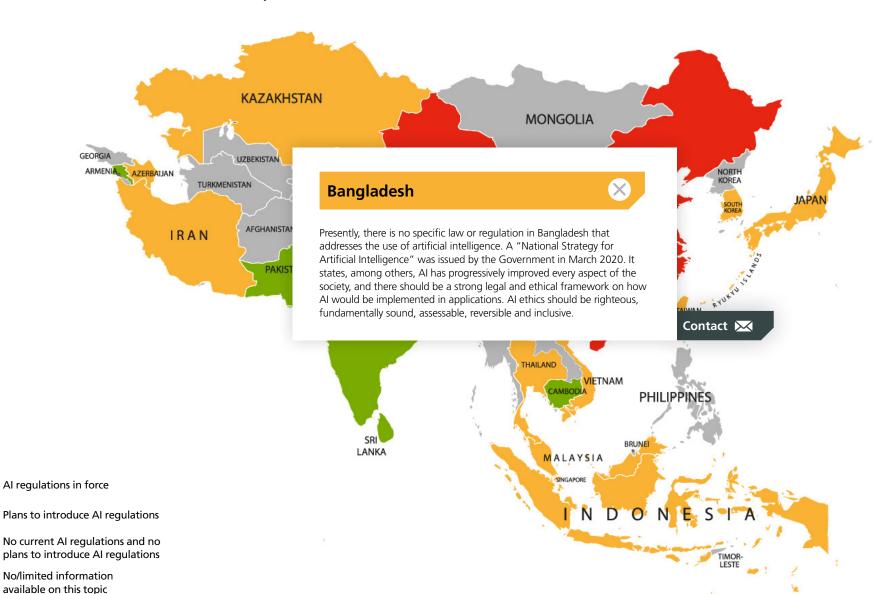

# **Interactive World Map**

For more information click on the name of a country.

No/limited information available on this topic

Asia

Oceania

Plans to introduce AI regulations

No current AI regulations and no
plans to introduce AI regulations

Asia

Oceania