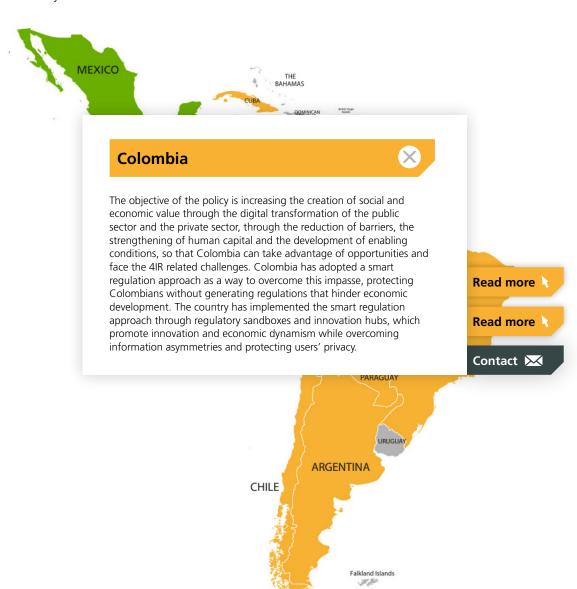

# Interactive World Map

For more information click on the name of a country.

THE BAHAMAS GUATEMALA HONDURAS EL SALVADOR NICARAG COSTA VENEZUELA PANAMA GUYANA French Guiana **COLOMBIA ECUADOR PERU** BRAZIL BOLIVIA **ARGENTINA** CHILE Falkland Islands