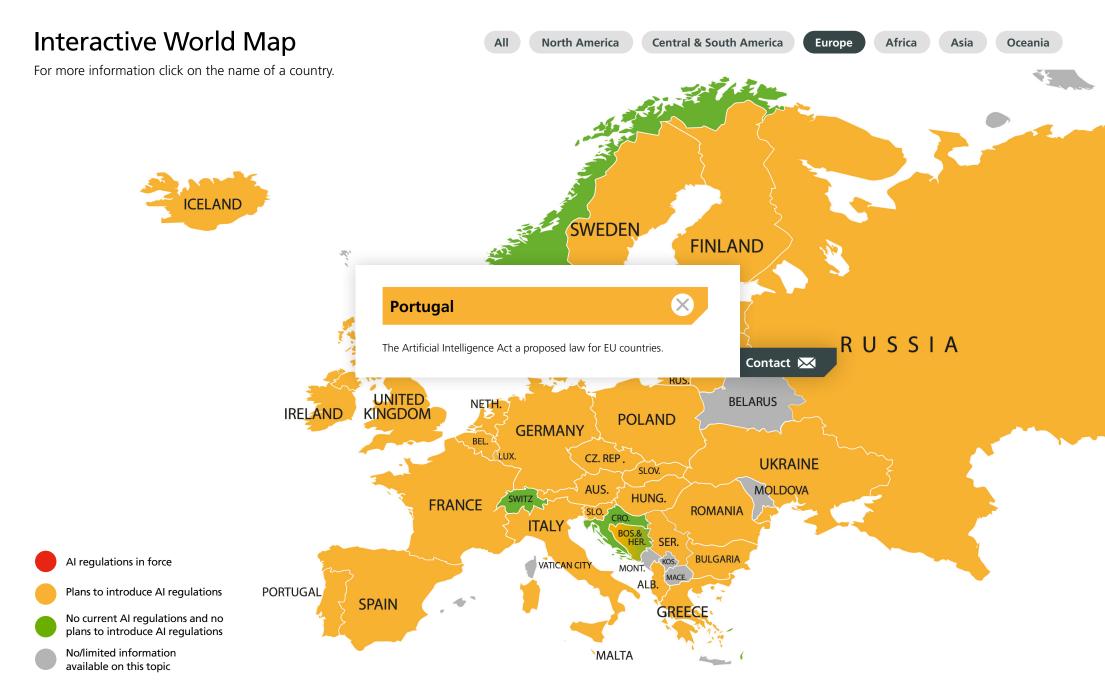

#### **Interactive World Map**

For more information click on the name of a country.

**North America** 

**Central & South America** 

Europe

- Al regulations in force
- Plans to introduce AI regulations
- No current AI regulations and no plans to introduce AI regulations
- No/limited information available on this topic